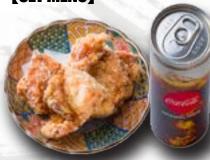

# **[CURRY RICE]**

RECOMMEND

D-24 CHICKEN CUTLET CURRY chicken cutlet which is served together with rice & curry.

1.600JPY (with tax)

**D-32** 

**DEEP FRIED CHICKEN** Sov-based Japanese fried chicken

5-pieces 1,000JPY (with tax)

Chicken 7pcs 1,400JPY (with tax)